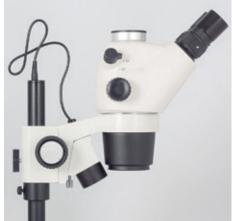

## SMZ-161-TLED

| Optical system           | Greenough                                                  |
|--------------------------|------------------------------------------------------------|
| Observation tube         | Trinocular head                                            |
| Inclination              | 45° inclined                                               |
| Trinocular light split   | Fixed 50:50                                                |
| Interpupillary distance  | 50-75mm                                                    |
| Diopter adjustment       | On both tubes, +/- 5 diopter                               |
| Eyepieces                | Widefield WF10X/20mm                                       |
| Objectives system        | Zoom, ratio 6:1                                            |
| Objectives               | 0.75X~4.5X                                                 |
| Working distance         | 110mm                                                      |
| Stand type               | Pole type stand with transmitted illumination              |
| Head holder              | For Ø25mm column and Ø76mm head with incident illumination |
| Focus mechanism          | Coarse focusing system with tension adjustment             |
| Focusing stroke          | 43mm                                                       |
| Incident illumination    | LED 3W with intensity control                              |
| Transmitted illumination | LED 3W with intensity control                              |
| Transformer              | External                                                   |
| Power supply             | 100-240V (CE)                                              |
| Accessories included     | Dust cover, black/white and frosted stage plates           |
| Dimensions LxWxH         | 237x170x398mm                                              |
| Base                     | 237x170mm                                                  |
| Column/Arm               | Height 205mm, Ø25mm                                        |
| Net weight               | 3.7kg                                                      |