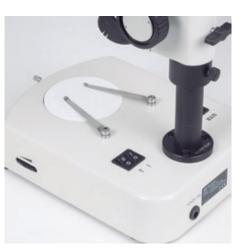

## SMZ-161-TLED

| Optical system           | Greenough                                                  |
|--------------------------|------------------------------------------------------------|
| Observation tube         | Trinocular head                                            |
| Inclination              | 45° inclined                                               |
| Trinocular light split   | Fixed 50:50                                                |
| Interpupillary distance  | 50-75mm                                                    |
| Diopter adjustment       | On both tubes, +/- 5 diopter                               |
| Eyepieces                | Widefield WF10X/20mm                                       |
| Objectives system        | Zoom, ratio 6:1                                            |
| Objectives               | 0.75X~4.5X                                                 |
| Working distance         | 110mm                                                      |
| Stand type               | Pole type stand with transmitted illumination              |
| Head holder              | For Ø25mm column and Ø76mm head with incident illumination |
| Focus mechanism          | Coarse focusing system with tension adjustment             |
| Focusing stroke          | 43mm                                                       |
| Incident illumination    | LED 3W with intensity control                              |
| Transmitted illumination | LED 3W with intensity control                              |
| Transformer              | External                                                   |
| Power supply             | 100-240V (CE)                                              |
| Accessories included     | Dust cover, black/white and frosted stage plates           |
| Dimensions LxWxH         | 237x170x398mm                                              |
| Base                     | 237x170mm                                                  |
| Column/Arm               | Height 205mm, Ø25mm                                        |
| Net weight               | 3.7kg                                                      |