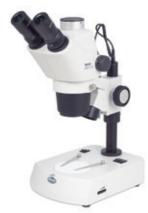

## SMZ-161-TLED

| Optical system           | Greenough                                                  |
|--------------------------|------------------------------------------------------------|
| Observation tube         | Trinocular head                                            |
| Inclination              | 45° inclined                                               |
| Trinocular light split   | Fixed 50:50                                                |
| Interpupillary distance  | 50-75mm                                                    |
| Diopter adjustment       | On both tubes, +/- 5 diopter                               |
| Eyepieces                | Widefield WF10X/20mm                                       |
| Objectives system        | Zoom, ratio 6:1                                            |
| Objectives               | 0.75X~4.5X                                                 |
| Working distance         | 110mm                                                      |
| Stand type               | Pole type stand with transmitted illumination              |
| Head holder              | For Ø25mm column and Ø76mm head with incident illumination |
| Focus mechanism          | Coarse focusing system with tension adjustment             |
| Focusing stroke          | 43mm                                                       |
| Incident illumination    | LED 3W with intensity control                              |
| Transmitted illumination | LED 3W with intensity control                              |
| Transformer              | External                                                   |
| Power supply             | 100-240V (CE)                                              |
| Accessories included     | Dust cover, black/white and frosted stage plates           |
| Dimensions LxWxH         | 237x170x398mm                                              |
| Base                     | 237x170mm                                                  |
| Column/Arm               | Height 205mm, Ø25mm                                        |
| Net weight               | 3.7kg                                                      |