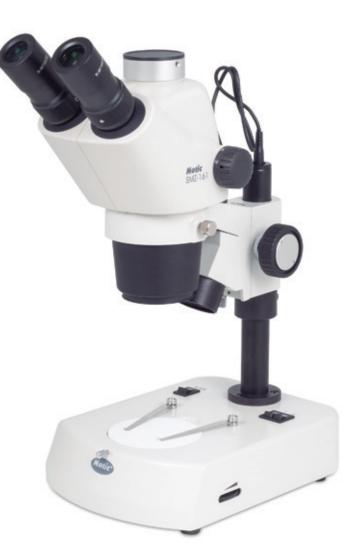

## SMZ-161-TLED

| Optical system           | Greenough                                                  |
|--------------------------|------------------------------------------------------------|
| Observation tube         | Trinocular head                                            |
| Inclination              | 45° inclined                                               |
| Trinocular light split   | Fixed 50:50                                                |
| Interpupillary distance  | 50-75mm                                                    |
| Diopter adjustment       | On both tubes, +/- 5 diopter                               |
| Eyepieces                | Widefield WF10X/20mm                                       |
| Objectives system        | Zoom, ratio 6:1                                            |
| Objectives               | 0.75X~4.5X                                                 |
| Working distance         | 110mm                                                      |
| Stand type               | Pole type stand with transmitted illumination              |
| Head holder              | For Ø25mm column and Ø76mm head with incident illumination |
| Focus mechanism          | Coarse focusing system with tension adjustment             |
| Focusing stroke          | 43mm                                                       |
| Incident illumination    | LED 3W with intensity control                              |
| Transmitted illumination | LED 3W with intensity control                              |
| Transformer              | External                                                   |
| Power supply             | 100-240V (CE)                                              |
| Accessories included     | Dust cover, black/white and frosted stage plates           |
| Dimensions LxWxH         | 237x170x398mm                                              |
| Base                     | 237x170mm                                                  |
| Column/Arm               | Height 205mm, Ø25mm                                        |
| Net weight               | 3.7kg                                                      |