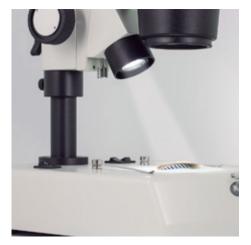

## SMZ-161-TLED

| Optical system           | Greenough                                                  |
|--------------------------|------------------------------------------------------------|
| Observation tube         | Trinocular head                                            |
| Inclination              | 45° inclined                                               |
| Trinocular light split   | Fixed 50:50                                                |
| Interpupillary distance  | 50-75mm                                                    |
| Diopter adjustment       | On both tubes, +/- 5 diopter                               |
| Eyepieces                | Widefield WF10X/20mm                                       |
| Objectives system        | Zoom, ratio 6:1                                            |
| Objectives               | 0.75X~4.5X                                                 |
| Working distance         | 110mm                                                      |
| Stand type               | Pole type stand with transmitted illumination              |
| Head holder              | For Ø25mm column and Ø76mm head with incident illumination |
| Focus mechanism          | Coarse focusing system with tension adjustment             |
| Focusing stroke          | 43mm                                                       |
| Incident illumination    | LED 3W with intensity control                              |
| Transmitted illumination | LED 3W with intensity control                              |
| Transformer              | External                                                   |
| Power supply             | 100-240V (CE)                                              |
| Accessories included     | Dust cover, black/white and frosted stage plates           |
| Dimensions LxWxH         | 237x170x398mm                                              |
| Base                     | 237x170mm                                                  |
| Column/Arm               | Height 205mm, Ø25mm                                        |
| Net weight               | 3.7kg                                                      |